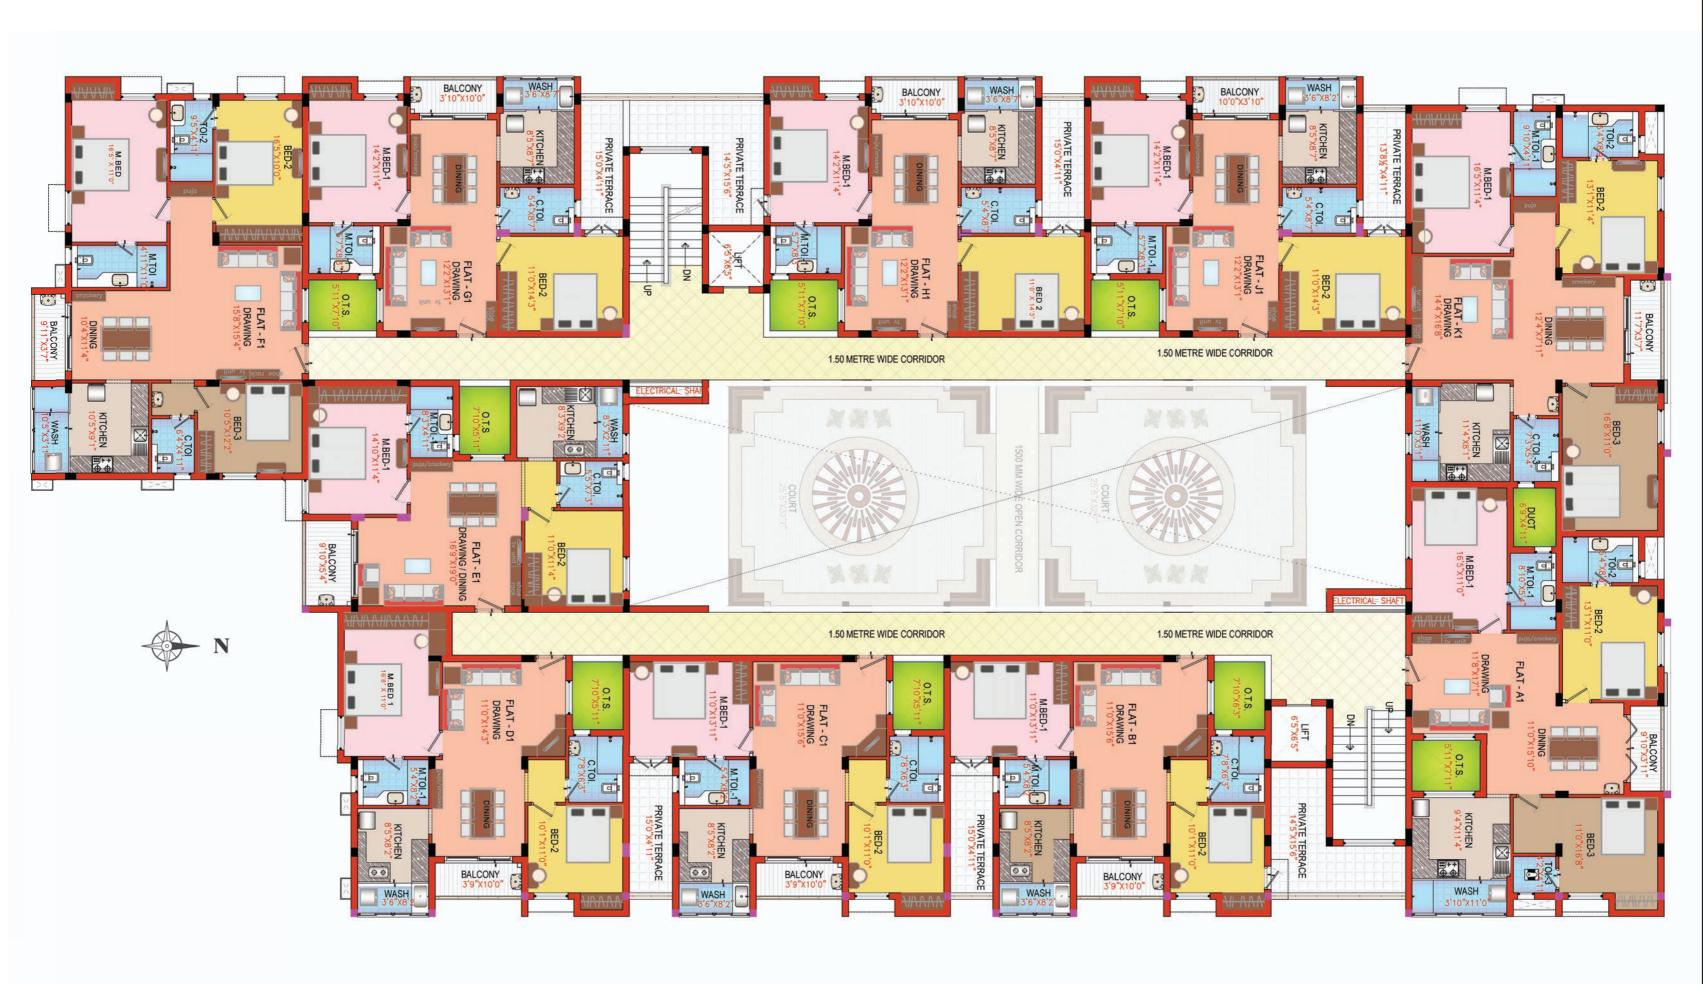

TN RERA: - TN/02/Building/0352/2018 Dt.: 26/11/2018

Top 10 Location Advantages

**TYPICAL FLOOR PLAN** 

## **Nurturing Lifestyles**

Proudly presenting GVSPL Raksha - a 34-unit residential project at Valasaravakkam that includes all the hallmarks of a Green Valleys Shelters (P) LTD., project.

Four floors of aesthetic appeal a top a stilt car parking lot, combined with cosmopolitan amenities to fulfill all your residential requirements. The apartments are of 2 & 3 BHK ranging from 1145 to 1655 sft. A blend of innovative construction technology and stringent quality measures towards absolute customer satisfaction, GVSPL Raksha embellishes the resident's lifestyle.