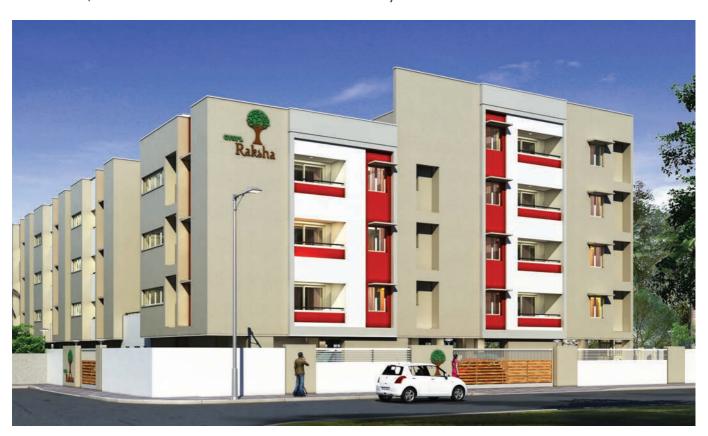

## **Nurturing Lifestyles**

Proudly presenting GVSPL Raksha - a 34-unit residential project at Valasaravakkam that includes all the hallmarks of a Green Valleys Shelters (P) LTD., project.

Four floors of aesthetic appeal a top a stilt car parking lot, combined with cosmopolitan amenities to fulfill all your residential requirements. The apartments are of 2 & 3 BHK ranging from 1145 to 1655 sft. A blend of innovative construction technology and stringent quality measures towards absolute customer satisfaction, GVSPL Raksha embellishes the resident's lifestyle.